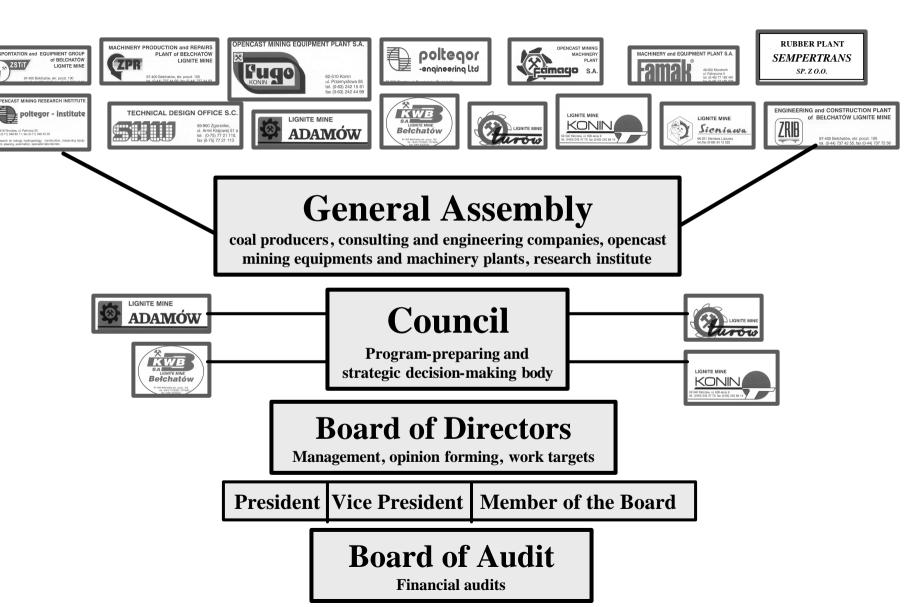

### **MEMBERS**

All polish lignite mines

Consulting and engineering companies

**Opencast machinery and equipments plants** 

Logistics and facilities

Research laboratories

### MEMBERS (1)

### MEMBERS (2)

59-900 Zgorzelec, ul. Groszowa 3 tel. (0-75) 77 10 200, fax (0-75) 77 10 205

Manufacturing of BWEs, spreaders, steel construction, spare parts as well as assembling and repair services.

### **STRUCTURE**

DUCHOD EUDODESC MECHANICMES MAN 13TH 13TH (DDUCCELE)